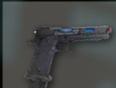

## BUILD THE MUSCLE MEMORY FOR CORRECT GUN HANDLING WITH THE BEST IN CLASS ADVANCED TRAINING LASER PISTOL (A.T.L.P)

Resembling a Smith and Wesson M&P (SF25) or a G17 (SF30), the Professional A.T.L.P. will fit into any similar styled holster. The Advanced Training Laser Pistol comes standard with an accidental discharge sensor, interchangeable magazine and adjustable sights.

The A.T.L.P. is designed to teach proper firearms handling skills and make negligent discharges a thing of the past. The training gun uses a patented sensor design that detects even the slightest intrusion into the trigger guard setting off an alarm, warning the shooter about a potential discharge for training purposes. The device distinguishes between deliberate actions and unintentional incursions into the trigger guard.

### FEATURES INCLUDE:

- Available with either the red (visible) or infrared (invisible) laser
- Alarm sensor warning of improper trigger finger discipline
- Two LED notification lights
- Removable magazine for more realistic practice
- Multiple modes for customizable training
- Works with all Laser Ammo electronic targets, simulators and training software
- Package includes: ATLP, plastic pistol carry case, additional laser battery, 3 reflective targets (with red laser)