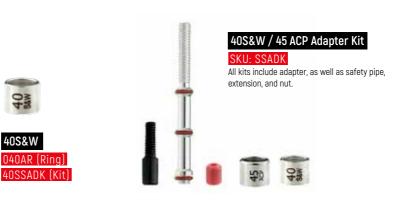

# **ADAPT FROM 9MM TO 40MM GRENADE LAUNCHER**

The SureStrike™ Laser Cartridges can also be used with the Laser Ammo Caliber Adapter System to fit a variety of calibers for semi-automatic pistols, revolvers, shotguns and rifles.

The unique Caliber Adapter System allows the 9mm SureStrike™ Laser Cartridge to be used in multiple calibers, eliminating the need to buy a separate cartridge for each caliber.

All semi-automatic adapter rings are used with the 9mm Action Cap and the UhrSecure Safety System (safety pipe, extension and nut.) The patented UhrSecure safety system is used for visual indication that the gun is safe and aligns the laser with the barrel, making it the safest and most accurate laser in existence.

\*All semi-automatic pistol adapter rings require the use of a safety pipe and nut.

Scan QR to check out the many different calibers we offer!

45ACP 045AR (Ring) 45SSADK (Kit) 45GAP (Ring) 45GAPSSADK (Kit) 10mm 010AR (Ring) 10SSADK (Kit) **357 Sig** 357SAR (Ring) 357SAR (Kit)