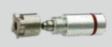

### Dry Fire 9mm Action Cap

### SKU: 9MTA

The Dry Fire 9mm Action Cap is a cost effective refill for your SureStrike™ Laser Cartridge. Programmed to emit a short pulse with every shot that will activate all Laser Ammo electronic targets and simulators.