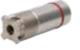

### WLB15 Laser Bolt

### SKU: LA-WLB15 | LA-WLB15-IR

The WLB15 Laser Bolt converts your AR15 rifle into a laser training tool in a flash. This unique device works with apps, responsive targets, in a ridsh. This unique device works with apps, responsive targets, virtual shooting range and even paper targets. It offers a new level of compatibility and simplicity. Easy to install and adjusted to your specific needs in seconds. Enjoy customizable features such as trigger feeling and weight. Ranging from a 0,7kg match trigger to a 4,5kg combat trigger. The standard battery last for up to 50 000 shots. Available in Red or IR laser.

Check out the new WLB15 Laser Bolt.

- Triager Switch
- Quickstart Guide
- Tool Set (1x wrench, 1x screwdriver)
- Spacer Set (including 7 different sizes of spacers)

All SureStrike™ Kits include a high quality custom carry case, the UhrSecure Safety System (short safety pipe, safety nut, and extension), battery pack, and six 2.5" X 2.5" reflective targets (with red laser only). Class 1 laser products.