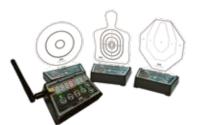

### 3 Pack i-MTTS and System Controller Combo

### SKU: i-MTTS 3-1 Combo

- 3 X interactive targets
- System Controller
- AAA batteries
- 12 target cards (3"-5")
- Six operational modes
- Buzzer (audio) and light feedback