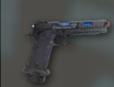

## BUILD THE MUSCLE MEMORY FOR CORRECT GUN HANDLING WITH THE BEST IN CLASS ADVANCED TRAINING LASER PISTOL (A.T.L.P)

Resembling a Smith and Wesson M&P (SF25) or a G17 (SF30), the Professional A.T.L.P. will fit into any similar styled holster. The Advanced Training Laser Pistol comes standard with an accidental discharge sensor, interchangeable magazine and adjustable sights.

The A.T.L.P. is designed to teach proper firearms handling skills and make negligent discharges a thing of the past. The training gun uses a patented sensor design that detects even the slightest intrusion into the trigger guard setting off an alarm, warning the shooter about a potential discharge for training purposes. The device distinguishes between deliberate actions and unintentional incursions into the trigger guard.

### FEATURES INCLUDE:

- Available with either the red (visible) or infrared (invisible) laser
- Alarm sensor warning of improper trigger finger discipline
- Two LED notification lights
- Removable magazine for more realistic practice
- Multiple modes for customizable training
- Works with all Laser Ammo electronic targets, simulators and training software
- Package includes: ATLP, plastic pistol carry case, additional laser battery, 3 reflective targets (with red laser)