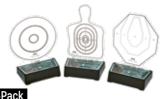

### i-MTTS 3-Pack SKU: I-MTTS-3

- 3 X interactive targets
- AAA batteries
- 12 target cards (3"-5")
- Six operational modes
- Buzzer (audio) and light feedback