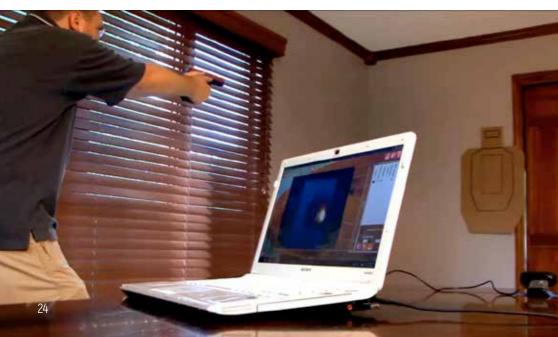

### Laser Activated Shot Reporter (L.A.S.R.)

Virtual Indoor Range Software

Use your Windows computer, just point your webcam to your choice of up to 9 targets and dry fire away. The software allows the shooter to take control of their training by keeping track of their shot placement and times. A hands-on experience with your firearms that will improve your muscle memory, coordination, accuracy and precision. Use with your own firearm or with our training guns.

- For IR or recoil training use the IR / Recoil webcam.
- Visit our website for computer requirements.

Scan QR code to learn more about training software