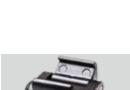

### WLB15 Laser Bolt

### SKU: LA-WLB15 | LA-WLB15-IR

The WLB15 Laser Bolt converts your AR15 rifle into a laser training tool in a flash. This unique device works with apps, responsive targets, in a ridsh. This unique device works with apps, responsive targets, virtual shooting range and even paper targets. It offers a new level of compatibility and simplicity. Easy to install and adjusted to your specific needs in seconds. Enjoy customizable features such as trigger feeling and weight. Ranging from a 0,7kg match trigger to a 4,5kg combat trigger. The standard battery last for up to 50 000 shots. Available in Red or IR laser.

Check out the new WLB15 Laser Bolt.

- Triager Switch
- Quickstart Guide
- Tool Set (1x wrench, 1x screwdriver)
- Spacer Set (including 7 different sizes of spacers)

All SureStrike™ Kits include a high quality custom carry case, the UhrSecure Safety System (short safety pipe, safety nut, and extension), battery pack, and six 2.5" X 2.5" reflective targets (with red laser only). Class 1 laser products.