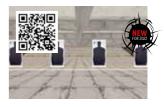

Scan QR code to check out the LaserPET II

# ASERPETITE RSONAL ELECTRONIC TARGET

The LaserPET II™ is a standalone laser activated reactive target that will dramatically enhance your shooting skills with immediate feedback for each shot.

The LaserPET II™ allows any level of shooter to practice response & draw time, accuracy, reloads and much more, with up to six interactive training programs helping the shooter to practice the five fundamental drills set by the NRA, by engaging a target anytime, anywhere.

The LaserPET  $II^{\text{TM}}$  can keep track of hits, act as a shot timer and assist the shooter to speed up his or her follow-up shots and reload times. The LaserPET  $II^{\text{TM}}$  gives the shooter instant audio and visual feedback when a hit occurs on the easy-to-read screen which displays hits and reaction times.