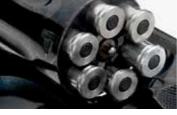

### 38 Special / 357 Revolver Cartridge

### SKU: 38SSLC | 38SSLC-780IR

38SP / 357 SureStrike<sup>™</sup> Laser Cartridge

### 38 Special/357 Cartridge 6 Pack

### SKU: 38SSLK

- 38 Special / 357 SureStrike™ Laser Cartridges
- Six Reflective Targets
- Battery Pack
- No Need To Use The Safety Pipe And Nut

All SureStrike™ Laser Cartridges include a battery pack. Red laser cartridges also include three 2.5" X 2.5" reflective targets.