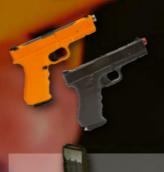

## BUILD THE MUSCLE MEMORY FOR CORRECT GUN HANDLING WITH THE BEST IN CLASS ADVANCED TRAINING LASER PISTOL (A.T.L.P)

Resembling a Smith and Wesson M&P (SF25) or a G17 (SF30), the Professional A.T.L.P. will fit into any similar styled holster. The Advanced Training Laser Pistol comes standard with an accidental discharge sensor, interchangeable magazine and adjustable sights.

### SKU: SF25-PLTPIR (orange, M&P, IR laser) SKU:SF25-PLTP (orange, M&P, red Laser)

The SF25 is designed after a full-size Smith & Wesson M&P, includes the accidental discharge sensor, allows for magazine changes, and including high-end night sights, high quality laser with windage and elevation alignment, special buzzer indicates shots' discharge, and durable trigger with 3.5LB trigger pull

The SF30 is designed after a full-size Glock 17 Gen 5. Includes the accidental discharge sensor, removable magazine, highly visible night sights, high quality laser with windage and elevation adjustments, special buzzer indicating a shots' discharge, and durable trigger with 3.5LB trigger pull