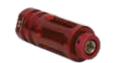

### WLB15 Laser Bolt

### SKU: LA-WLB15 | LA-WLB15-IR

The WLB15 Laser Bolt converts your AR15 rifle into a laser training tool in a flash. This unique device works with apps, responsive targets, in a ridsh. This unique device works with apps, responsive targets, virtual shooting range and even paper targets. It offers a new level of compatibility and simplicity. Easy to install and adjusted to your specific needs in seconds. Enjoy customizable features such as trigger feeling and weight. Ranging from a 0,7kg match trigger to a 4,5kg combat trigger. The standard battery last for up to 50 000 shots. Available in Red or IR laser.

Check out the new WLB15 Laser Bolt.

- Triager Switch
- Quickstart Guide
- Tool Set (1x wrench, 1x screwdriver)
- Spacer Set (including 7 different sizes of spacers)

All SureStrike™ Kits include a high quality custom carry case, the UhrSecure Safety System (short safety pipe, safety nut, and extension), battery pack, and six 2.5" X 2.5" reflective targets (with red laser only). Class 1 laser products.