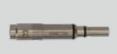

### WLB15 Laser Bolt

### SKU: LA-WLB15 | LA-WLB15-IR

The WLB15 Laser Bolt converts your AR15 rifle into a laser training tool in a flash. This unique device works with apps, responsive targets, in a ridsh. This unique device works with apps, responsive targets, virtual shooting range and even paper targets. It offers a new level of compatibility and simplicity. Easy to install and adjusted to your specific needs in seconds. Enjoy customizable features such as trigger feeling and weight. Ranging from a 0,7kg match trigger to a 4,5kg combat trigger. The standard battery last for up to 50 000 shots. Available in Red or IR laser.