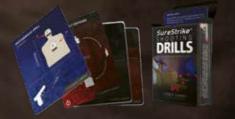

### SureStrike™ Shooting Drills By Top Shot Colin Gallagher

Master your skills with 52 drills! 52 new dry fire training drills presented in a convenient deck of cards. These cards are meant to challenge the shooter's skills and develop him / her into the best marksman they can be in a matter of days. With basic, intermediate and advanced level cards, these scenarios are safe, fun, challenging and effective. Chosen carefully by History Channel's "Top Shot" Mr. Colin Gallagher and specially designed for ease of use, the SureStrike™ Shooting Drills are quaranteed to make you a more accurate and safer shooter..