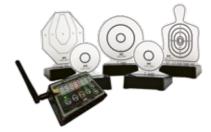

### 5 Pack i-MTTS and System Controller Combo

### SKU: i-MTTS 5-1 Combo

- 5 X interactive targets
- System Controller
- AAA batteries
- 20 target cards (3"-5")
- Six operational modes
- Buzzer (audio) and light feedback

(\*) i-MTTS targets will work with SureStrike™ Laser cartridges and Cool Fire lasers only.