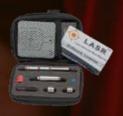

### SKU: SF25-BAT

The Advanced Laser Training Pistol battery pack includes two (2) 3V CR123A lithium batteries. (manufacture varies according to inventory)

SURESTRI

The SureStrike™ Laser Training Kits allow any level shooter to practice safe marksmanship and gun handling drills with up to 4 different calibers in their very own firearms.

All of the Surestrike™ Kits come standard with a convenient protective carrying case, red (visible) or infrared (invisible) laser cartridge, the patented UhrSecure™ safety pipe, safety extension, high visibility safety nut, caliber adapters, battery pack, and six reflective targets (with red laser only).

This makes it easy and convenient for any shooter to keep the equipment safe and secure while tossing it in your range bag or simply putting it in your pocket.

The SureStrike™ Lasers are the most accurate and robust laser training aides available on the market. The laser cartridge is built with a stainless-steel body, high quality glass lens, and action cap that controls the function of the laser. The action cap acts as a snap cap protecting your firing pin, and carries a 5,000 shot warranty (or one year) guaranteed! This makes the SureStrike™ Kit the most versatile and safest training tool on the market.