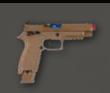

### Sig Sauer M17 and M18

### SKU: RETP-SIG M17 | RETP-SIG M17-IR SKU: RETP-SIG M18 | RETP-SIG M18-IR

SIG SAUER P320-based M17 is the US military's newest sidearm. This pistol has the same unparalleled look and feel as the U.S. military's M17 and M18. Optics ready slide, uses green gas, field strippable with similar balance and weight as the real M17 / M18, metal slide construction with full blow-back action.