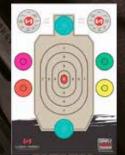

### **Reflective Targets**

### SKU: 6MRT

Six reusable reflective targets based on the classic law enforcement design.

- Size: 2.5"X2.5"
- Three different designs, two targets of each design