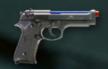

### Beretta M9

### SKU: RETP-LA-M9GG | RETP-LA-M9GG-IR

A Beretta M9 semi-automatic replica, full metal frame, powered by green gas, full blowback with 2 magazines, a REAL conversion barrel and a red or IR laser included.