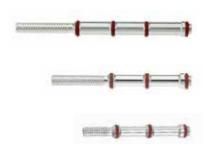

### Safety Pipe

SKU: 9MSP-L (Long)

SKU: 9MSP-S (Short)

SKU: 9MSP-C (Subcompact)

The UhrSecure Safety system, locks the SureStrike™ in the barrel to provide a visual and physical indicator that the gun is safe.

- Long Safety Pipe for barrels from 3.5" 4.8"
- Subcompact Safety Pipe for barrels from 2.8" to 3.5"
- Short Safety Pipe for barrels from 2.9"-4"