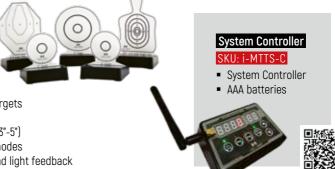

### SKU: TT001

Western Shooter brings you into the wild West, testing your dueling skills, target identification, speed, and much more in a variety of western themed training scenarios.

The Interactive Multi-Target Training System ("i-MTTS") enables wireless communication allowing each of the i-MTTS targets to "communicate" with each other to engage the shooter in a wide array of training modes, including standalone shooting, steel plate shooting, tactical training/chase the ball, shoot/no shoot, double speed shoot/no shoot, and double tap.

The i-MTTS targets do not require the use of a computer or app, and run simply off of AAA batteries, which are included. Each base unit also comes with 4 assorted targets, varying in both shape and size. These targets are designed to be used with a the SureStrike™ Laser Cartridges (in either red or IR) in the shooter's own double action pistol, or one of Laser Ammo's Advanced Laser Training Pistols/Recoil Enabled Training Guns.

The i-MTTS System Controller is offered as a standalone unit or in a combo package. This wireless control unit allows the user to control their target system from a distance. A simple button will rotate between the different training programs, view, scroll and toggle between "split time" and "total time" performance results, set automatic or manual "restart", define or randomize delay time for the "start signal", define needed "hits" on target, set training program length, sound and light response, extend target range, define sub groups and more...

### SKU: I-MTTS-1

- 1 X interactive targets
- AAA batteries
- 4 target cards (3"-5")
- Six operational modes
- Buzzer (audio) and light feedback