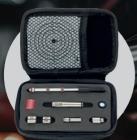

# THE ORIGINAL SURESTRIKE™ LASER CARTRIDGES

# TRAIN WITH YOUR OWN FIREARM ANYTIME ANYWHERE

The SureStrike™ Laser Training cartridges and Kits allow any level shooter to practice safe marksmanship and gun handling drills with their very own firearms.

# Surestrike™ Kits Include:

- Protective carrying case
- Class 1 eye safe Red (visible) or infrared (invisible) laser cartridge
- Patented UhrSecureTM safety system (pipe, extension, and high visibility safety nut)
- Caliber adapters (Premium Plus and Ultimate kit)
- Battery pack
- Six reflective targets (with red laser only).