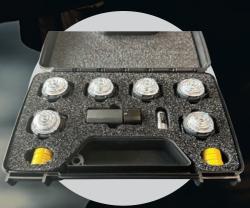

# TACTICAL ROOM CLEARING AND ACTIVE SHOOTER SIMULATED TRAINING WITHOUT THE USE OF A COMPUTER, ANYTIME ANYWHERE!

A set of portable life-sized reactive targets, for close quarter battle and active shooter training. Designed for tactical entry and dynamic room clearing as well as active shooter simulation training with shoot/no-shoot scenarios and timing.

# CQB Features:

- 3 life-sized customizable targets
- 3 reactive hit zones on each target, focusing on head, torso and/or pelvic girdle shots
- User can decide on target height and angle
- Portable and easy set up anywhere in minutes
- Wireless controller with 6 different modes
- Shot timer that records split and total time for each target
- Replaceable hit zone card, allows for larger or smaller reactive areas to focus on shot placement
- Uses standard AAA batteries (included)
- Great for individual or team training
- Highly portable comes with a custom carrying case
- Works with all Laser Ammo training lasers