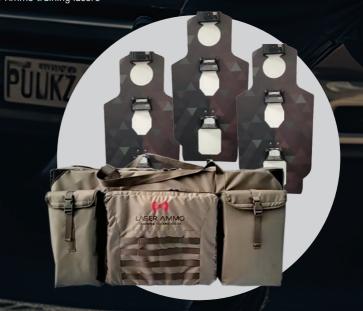

# INTERACTIVE MULTI-TARGET TRAINING SYSTEM

SCAN ME

REACTIVE TARGETS ARENA
- FOR HOME DEFENSE AND
JUDGMENTAL TRAINING

The Interactive Multi-Target Training System (i-MTTS) enables wireless communication between targets, allowing the shooter to use a wide array of training modes including: standalone shooting, steel plate shooting, tactical training/chase the ball, shoot/no shoot, double speed shoot/no shoot, and double tap.

The i-MTTS do not require the use of a computer or app, and simply runs on AAA batteries (included). Each base unit also comes with 4 assorted targets, varying in both shape and size. These targets are designed to be used exclusively with any Laser Ammo Lasers (red or IR).