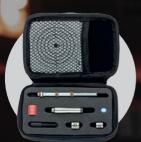

# THE ORIGINAL SURESTRIKE™ LASER CARTRIDGES

# TRAIN WITH YOUR OWN FIREARM ANYTIME ANYWHERE

The SureStrike™ Laser Training cartridges and Kits allow any level shooter to practice safe marksmanship and gun handling drills with their very own firearms.

# Surestrike™ Kits Include:

- Protective carrying case
- Class 1 eye safe Red (visible) or infrared (invisible) laser cartridge
- Patented UhrSecureTM safety system (pipe, extension, and high visibility safety nut)
- Caliber adapters (Premium Plus and Ultimate kit)
- Battery pack
- Six reflective targets (with red laser only).