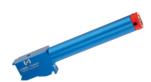

# UNLIMITED TRAINING POSSIBILITIES FOR 9MM, 223/5.56, 308, 7.62 CALIBER AR PLATFORM RIFLES, WITH DIFFERENT LASER MODES FROM BORESIGHT TO DRY FIRE.

The Laser Ammo Flash Bolt is a drop in bolt for your personal AR that allows you to safely shoot a Red or Infrared laser for dry-fire training. This fully adjustable laser allows you to increase proficiency with your draw, sight acquisition, trigger control, transitions, as well as accuracy.

The Flash Bolt is meant to build "muscle memory" and will permit the appropriate techniques to be ingrained into your subconscious. This will allow for your actions to be duplicated automatically when you return to the range or if you are ever thrust into a shooting incident.

Move between the different laser modes for aligning your sights, dry fire with up to 6 shots a second for your PCC competition rifle, longer pulse for long distance shooting and more.

- Easy to use Windage and Elevation alignment for the most accurate training at any distance.
- Fits in most AR's chambered in .223, 5.56, .308, 7.62x39 and 9mm.
- Easy and quick to install with no need to replace your trigger, sights, or optics.
- Includes different modes for optimal training: dry fire, shot tracking, boresight, and more.
- Works with all Laser Ammo targets and Smokeless Range® simulator
- Up to 6 shots a second ideal for competition shooters
- Class 1 eye safe lasers
- Available in both Red and Infrared lasers
- Long lasting battery life (approximately 50,000 shots)