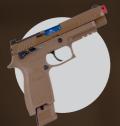

# SIG SAUER P320 (M17) and P320 carry (M18)

SIG SAUER P320-based M17 and M18 is the US military's newest sidearm. This pistol has the same unparalleled look and feel as the U.S. military's M17 and M18 Carry. Optics ready slide uses green gas, field strippable with similar balance and weight as the real M17, metal slide construction with full blowback action.