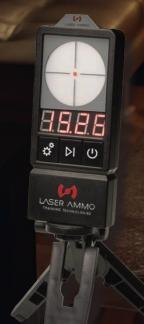

# YOUR PERSONAL ELECTRONIC **TARGETS FOR SPEED AND** MARKSMANSHIP DRILLS

The LaserPET II<sup>TM</sup> is a standalone laser activated reactive target that will dramatically enhance your shooting skills with immediate audio and visual feedback with each shot.

The LaserPET IITM allows any level of shooter to practice response & draw time, accuracy, reloads and much, more, with up to six interactive training programs that will keep track of hits, act as a shot timer and assist the shooter to speed up his or her follow-up shots and reload times.

# LaserPET™ II Electronic Target SKU: LA-PET II

Includes: a set of five target cards for a changeable hit zone, tripod, and AAA batteries.

- Six interactive training programs
- Shot timer for up to 6 hits
- Score display in split or elapsed time
- User defined settings for sound, delay, shot number and more
- Bright 4 digit numeric led display
- Changeable hit zone size from 0.5" To 1.8"
- Micro USB charger (not included)
- For indoor & shaded outdoor use
- Flash and sound feedback for each shot
- Battery power level indicator
- Powered by 2x AAA batteries (included)