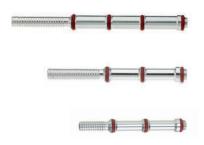

# Safety Pipe

SKU: 9MSP-L (Long)

SKU: 9MSP-S (Short

SKU: 9MSP-C (Subcompact)

The UhrSecure Safety system, locks the SureStrike™ in the barrel to provide a visual and physical indicator that the qun is safe.

- Long Safety Pipe for barrels from 3.5" 4.8"
- Subcompact Safety Pipe for barrels from 2.8" to 3.5"
- Short Safety Pipe for barrels from 2.9"-4"

# Safety Nut

# SKU: 9MRSN

Self centering and secures the safety pipe to the barrel ensuring safety and accuracy.

# Safety Pipe Extention

### SKU: 9MSP-E

For longer barrels, the extension pipe will extend the safety pipe an additional 1"