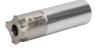

# Digital Boresight Action Cap

# SKU: 9MDB | 223DB

A digitally controlled user-friendly bore sighting tool. The only laser that is activated on/off by pulling the trigger.

- 9mm Boresight Cap
- Available in 223 for AR15 and 38SPC