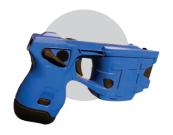

# ADVANCED TRAINING LASER PISTOL GEN X (A.T.L.P.)

BUILD THE MUSCLE MEMORY FOR CORRECT GUN HANDLING WITH THE BEST-IN-CLASS TRAINING LASER PISTOL. NOW IN BASIC AND PROFESSIONAL CONFIGURATIONS TO BETTER FIT YOUR NEEDS!

# **BASIC CONFIGURATIONS**

FOR USE WITH SMOKELESS RANGI

SKU: SF25-BSC / SF25-BSC-IR

# Glock 17 Gen 5

SKU: SF30-BSC / SF30-BSC-IR

The SF25 (Designed after a full-size Smith & Wesson M&P) and the SF30 (Designed after a full-size Glock 17 Gen 5) basic model is built for accuracy and durability to work with the Smokeless Range® simulator.