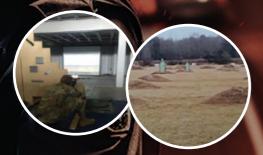

# INDIVIDUAL MILITARY MOBILE TRAINING TARGETS

Laser Ammo reactive targets allow soldiers to conduct hands-on training that assist to evaluate the soldier's ability to execute critical tasks using weapon and equipment, during day and night conditions, and when operating in a CBRN environment.

The targets allow organizations to have a completely mobile training system in a matter of seconds. Organizations primarily utilize this training aid to reinforce weapon manipulation and proficiency of drills. The system also allows users to build dynamic courses of fire inside of their training facilities. Due to the design, trainers can utilize these training aids for mobility drills working on strength and conditioning, elevated heart rate shoots, and cognitive processing skills for target identification.