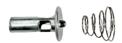

# Safety Pipe

SKU: 9MSP-L (Long)

SKU: 9MSP-S (Short

SKU: 9MSP-C (Subcompact)

The UhrSecure Safety system, locks the SureStrike™ in the barrel to provide a visual and physical indicator that the qun is safe.

- Long Safety Pipe for barrels from 3.5" 4.8"
- Subcompact Safety Pipe for barrels from 2.8" to 3.5"
- Short Safety Pipe for barrels from 2.9"-4"

# Safety Nut

# SKU: 9MRSN

Self centering and secures the safety pipe to the barrel ensuring safety and accuracy.