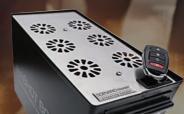

# **GUNSHOTBOX**

The gunSHOT BOX introduces extreme realism in your department training. Creating the atmosphere and adrenaline is often found in a combat situation. Electronically reproduce the sound of gunshots on demand, with real explosions and safe levels of sound percussion. Use wirelessly with the Smokeless Range® or with the Laser Ammo new CQB in a box.

# The gunShot Box advantage:

- Cutting-edge training tool designed to prepare first responders for active threats and shootings.
- Incredibly realistic gunshot sounds, flashes, and concussions that closely resemble real gunfire.
- Achieves ear-safe 125 dB shots without relying on blanks, speakers, or expendable materials.
- Includes two key fob remotes and special dongle with Smokeless Range® interface
- Easy to use.
- Automatic trigger within the Smokeless Range VST-P 2.0 or manually by the trainer using the fob at any time with the CQB in a box, or the Shot on Body System.
- Extremely portable and easy to move the units from room to room.
- No costly or dangerous blanks involved.
- Simulates a "muzzle flash" and "bang" without activation of smoke alarm.

# Kit Includes:

- gunshot box
- Smokeless Range® wireless dongle
- 2 Fobs
- Cable
- Accessories