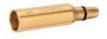

# Digital Boresight Action Cap

# SKU: 9MDB | 223DB

A digitally controlled user-friendly bore sighting tool. The only laser that is activated on/off by pulling the trigger.

- 9mm Boresight Cap
- Available in 223 for AR15 and 38SPC