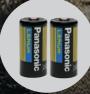

SKU: SF25-MAG

Replacement Batteries pack: includes two [2] 3V CR123A lithium batteries. (manufacture varies according to inventory).