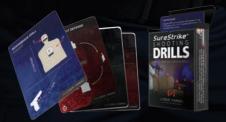

# SureStrike<sup>™</sup> Shooting Drills By Top Shot Colin Gallagher

52 new dry fire training drills presented in a convenient deck of cards. These cards are meant to challenge the shooter's skills and develop him / her into the best marksman they can be in a matter of days. With basic, intermediate and advanced level cards, these scenarios are safe, fun, challenging and effective.

Chosen carefully by History Channel's "Top Shot" Mr. Colin Gallagher and specially designed for ease of use, the SureStrike™ Shooting Drills are guaranteed to make you a more accurate and safer shooter.