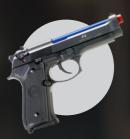

# KWA M9

# SKU: RETP-M9-IR / RETP-M9

The M9 Series has the look and feel of the Beretta M9. This is a powerful training tool, that simulates recoil for the most realistic training at home.