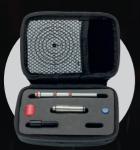

# THE ORIGINAL SURESTRIKE™ LASER CARTRIDGES

# TRAIN WITH YOUR OWN FIREARM ANYTIME ANYWHERE

The SureStrike™ Laser Training cartridges and Kits allow any level shooter to practice safe marksmanship and gun handling drills with their very own firearms.

# Surestrike™ Kits Include:

- Protective carrying case
- Class 1 eye safe Red (visible) or infrared (invisible) laser cartridge
- Patented UhrSecureTM safety system (pipe, extension, and high visibility safety nut)
- Caliber adapters (Premium Plus and Ultimate kit)
- Battery pack
- Six reflective targets (with red laser only).