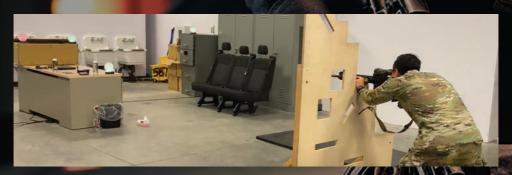

# TACTICAL ROOM CLEARING AND ACTIVE SHOOTER SIMULATED TRAINING WITHOUT THE USE OF A COMPUTER, ANYTIME ANYWHERE!

A set of portable life-sized reactive targets, for close quarter battle and active shooter training. Designed for tactical entry and dynamic room clearing as well as active shooter simulation training with shoot/no-shoot scenarios and timing.

# CQB Features:

- 3 life-sized customizable targets
- 3 reactive hit zones on each target, focusing on head, torso and/or pelvic girdle shots
- User can decide on target height and angle
- Portable and easy set up anywhere in minutes
- Wireless controller with 6 different modes
- Shot timer that records split and total time for each target
- Replaceable hit zone card, allows for larger or smaller reactive areas to focus on shot placement
- Uses standard AAA batteries (included)
- Great for individual or team training
- Highly portable comes with a custom carrying case
- Works with all Laser Ammo training lasers